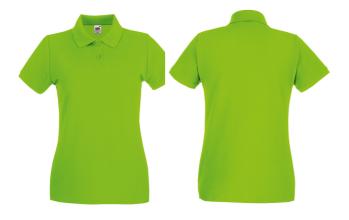

## MENS LADIES

- 100% cotton\* \*Ash 90% cotton,10% polyester \*Heather Grey 97% cotton, 3% polyester
- White 170gm/m<sup>2</sup> Colour – 180gm/m<sup>2</sup>

💭 XS - 2XL

- Shaped side seams for a feminine fit
- Two-button narrow placket with selfcoloured buttons
- Side vents