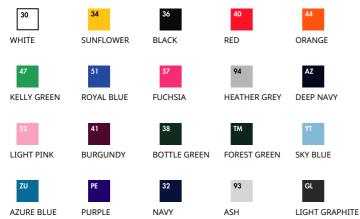

## **Care Instructions**

 $\boxtimes \boxtimes \boxtimes \boxtimes \boxtimes \boxtimes \boxtimes \boxtimes$ 

## **Colourways:**





LIME

.

## MENS LADIES

- 100% cotton\* \*Ash 90% cotton,10% polyester \*Heather Grey 97% cotton, 3% polyester
- White 170gm/m<sup>2</sup> Colour – 180gm/m<sup>2</sup>

💭 XS - 2XL



- Shaped side seams for a feminine fit
- Two-button narrow placket with selfcoloured buttons
- Side vents

| Sizes | Width* | Length** |
|-------|--------|----------|
| XS    | 42     | 61       |
| S     | 44.5   | 62       |
| М     | 47     | 63       |
| L     | 49.5   | 64       |
| XL    | 52     | 65       |
| 2XL   | 54.5   | 66       |
| Tol   | 2      | 2        |
|       |        |          |

\*Measure across garment 1cm down from armholes \*\*Measure from highest point of shoulder to bottom edge of garment









Ladies - 63-030-0